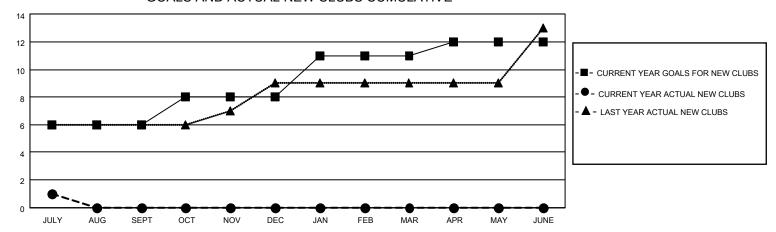

## GOALS AND ACTUAL NEW CLUBS CUMULATIVE

## MONTHLY MEMBERSHIP PROGRESS REPORT

LOCATION INDIA District 322 B1 Results as of: 7/31/2023

| Clubs                 |               |           |               | Members               |                        |                         |                                                    |
|-----------------------|---------------|-----------|---------------|-----------------------|------------------------|-------------------------|----------------------------------------------------|
| RESULTS FOR 2023-2024 |               |           |               | RESULTS FOR 2023-2024 |                        |                         |                                                    |
| QUARTER               | NEW CLUB GOAL | NEW CLUBS | DROPPED CLUBS | QUARTER MEME          | BER GROWTH NET<br>GOAL | MEMBER GROWTH<br>ACTUAL | DROPPED<br>MEMBERS ACTUAL<br>(including transfers) |
| JULY/AUG/SEPT         | 6             | 1         | 0             | JULY/AUG/SEPT         | 250                    | 168                     | 122                                                |
| OCT/NOV/DEC           | 2             | 0         | 0             | OCT/NOV/DEC           | 150                    | 0                       | 0                                                  |
| JAN/FEB/MAR           | 3             | 0         | 0             | JAN/FEB/MAR           | 50                     | 0                       | 0                                                  |
| APR/MAY/JUNE          | 1             | 0         | 0             | APR/MAY/JUNE          | 50                     | 0                       | 0                                                  |