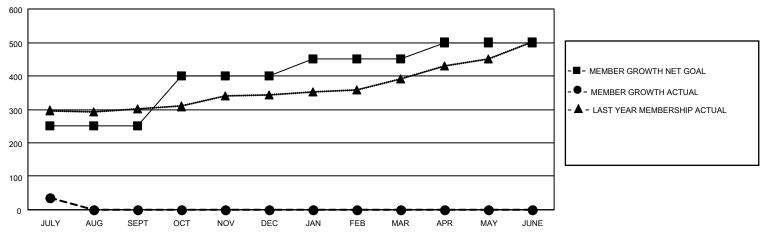

## GOALS AND ACTUAL MEMBERS CUMULATIVE

| DROPPED CLUBS: 0 |     | 28 CLUBS OF 88 ADDED 1 OR<br>MORE NEW MEMBERS | GENDER DISTRIBUTION             |                |  |
|------------------|-----|-----------------------------------------------|---------------------------------|----------------|--|
|                  |     | WORE NEW WEIWBERS                             | MALE                            | 2,459 (64.98%) |  |
|                  |     |                                               | FEMALE                          | 1,325 (35.02%) |  |
| DROPPED MEMBERS  |     |                                               | NON BINARY                      | 0 (0.00%)      |  |
|                  |     |                                               | PREFER NOT TO ANSWER            | 0 (0.00%)      |  |
| DECEASED         | 0   |                                               |                                 |                |  |
| CLUB CANCELLED   | 0   | CLICK HERE FOR CUMULATIVE                     | TOTAL FAMILY UNIT MEMBERS 1,801 |                |  |
| OTHER            | 122 | MEMBERSHIP DATA                               |                                 |                |  |
| TOTAL            | 122 |                                               | FAMILY MEMBERS PAYING HAI       | LF DUES 1,044  |  |
|                  |     |                                               |                                 |                |  |

## MONTHLY MEMBERSHIP PROGRESS REPORT

LOCATION INDIA District 322 B1 Results as of: 7/31/2023

| Clubs                 |               |           |               | Members               |                        |                         |                                                    |
|-----------------------|---------------|-----------|---------------|-----------------------|------------------------|-------------------------|----------------------------------------------------|
| RESULTS FOR 2023-2024 |               |           |               | RESULTS FOR 2023-2024 |                        |                         |                                                    |
| QUARTER               | NEW CLUB GOAL | NEW CLUBS | DROPPED CLUBS | QUARTER MEME          | BER GROWTH NET<br>GOAL | MEMBER GROWTH<br>ACTUAL | DROPPED<br>MEMBERS ACTUAL<br>(including transfers) |
| JULY/AUG/SEPT         | 6             | 1         | 0             | JULY/AUG/SEPT         | 250                    | 168                     | 122                                                |
| OCT/NOV/DEC           | 2             | 0         | 0             | OCT/NOV/DEC           | 150                    | 0                       | 0                                                  |
| JAN/FEB/MAR           | 3             | 0         | 0             | JAN/FEB/MAR           | 50                     | 0                       | 0                                                  |
| APR/MAY/JUNE          | 1             | 0         | 0             | APR/MAY/JUNE          | 50                     | 0                       | 0                                                  |